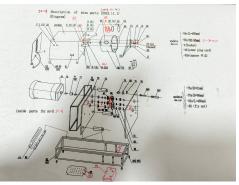

### **SC-4 Sugarcane Juicer**

This exceptional juicer is equipped with three robust stainless steel rollers, including a specially threaded bottom roller. This innovative design effortlessly channels the juice directly into your container while significantly reducing splashing. A detailed diagram illustrates just how easily the machine can be disassembled.

#### Simple to disassemble

One of the standout features of the SC-4 is its intelligent overload protection. This safeguard protects the motor in case of jamming, ensuring longevity and consistent performance.