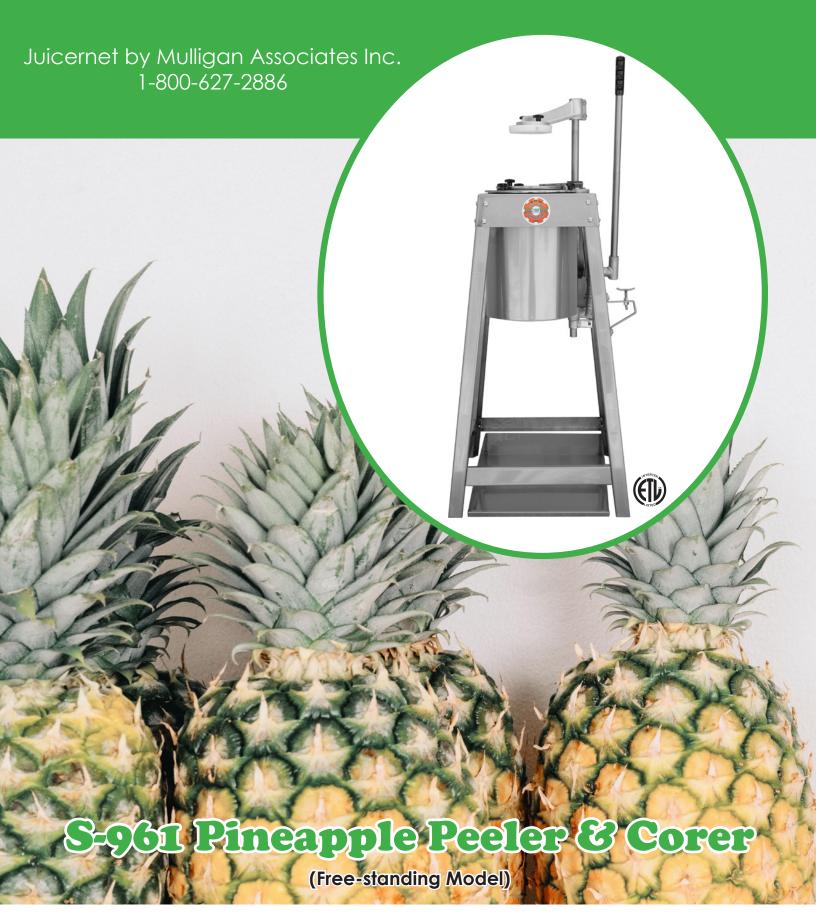

You will be coring and peeling pineapples in seconds with the S-961 and also save time and labor with this easy-to-clean corer that can be simply hosed-down! Ideal for farmers markets, grocery stores, produce stands and more.

#### Features:

- Heavy duty, free-standing machine equipped with wheels for easy mobility. Stainless Steel Legs.
- The S-961 includes 96mm diameter (3¾") cutting blades perfect for 5-8 count pineapples. You have the option of purchasing the 101mm diameter (4") cutting blades to cut larger pineapples or 92mm diameter (3½") for smaller pineapples.
- Corrosion-proof stainless steel cutter bed.
- Easy access to cutting mechanism for cleaning and maintenance.
- Attractive appearance suitable for in-store demonstrations.
- Complete replacement parts inventory maintained for immediate shipment.
- The prep table is optional.
- We offer a blade sharpening program to save you money.
- This corer is designed with a knife that turns 90 degrees when coring and peeling pineapple.
  Because of the design, there is no waste or crushing of the fruit, especially fruit that is more ripe.
- One-year (1) warranty on parts and labor.

### Specifications:

- Utilizes pineapple sizes: 1-10
- Material: Stainless steel corrosion/rust-proof cutter bed, stainless steel legs, hinged stainless steel safety cover and removeable stainless steel housing.
- Dimensions: 22.25"D x 20"W x 51.25"H
- Weight: 70 lbs.
- Shipping Weight: 100 lbs.