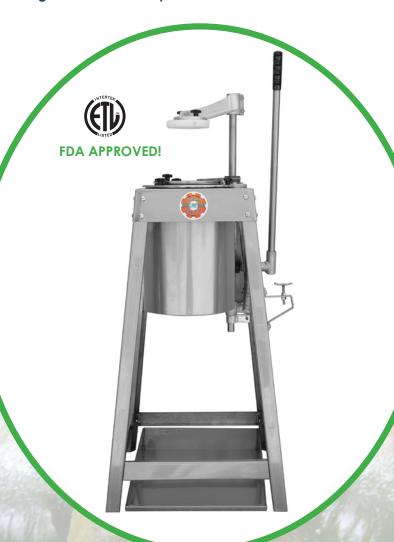

You will be coring and peeling pineapples in seconds with the S-961 and also save time and labor with this easy-to-clean corer that can be simply hosed-down! Ideal for farmers markets, grocery stores, produce stands and more.

#### Features:

- Heavy duty, free-standing machine equipped with wheels for easy mobility. Stainless Steel Legs.
- The S-961 includes 96mm diameter (3¾") cutting blades perfect for 5-8 count pineapples. You have the option of purchasing the 101mm diameter (4") cutting blades to cut larger pineapples or 92mm diameter (3½") for smaller pineapples.
- Corrosion-proof stainless steel cutter bed.
- Easy access to cutting mechanism for cleaning and maintenance.
- Attractive appearance suitable for in-store demonstrations.
- Complete replacement parts inventory maintained for immediate shipment.
- The prep table is optional.
- We offer a blade sharpening program to save you money.
- This corer is designed with a knife that turns 90 degrees when coring and peeling pineapple.
  Because of the design, there is no waste or crushing of the fruit, especially fruit that is more ripe.
- One-year (1) warranty on parts and labor.

### Specifications:

- Utilizes pineapple sizes: 1-10
- Material: Stainless steel corrosion/rust-proof cutter bed, stainless steel legs, hinged stainless steel safety cover and removeable stainless steel housing.
- Dimensions: 22.25"D x 20"W x 51.25"H
- Weight: 70 lbs.
- Shipping Weight: 100 lbs.