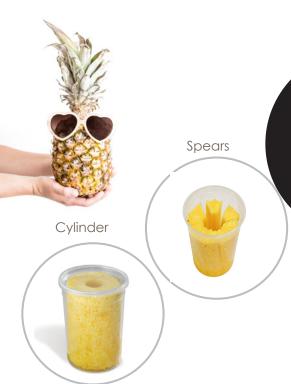

## THE FRESH FRUIT EXPERIENCE

READY TO GO IN JUST

20
SECONDS

- ✓ Increase Pineapple sales by an average of 300%
- √ Increase Repeat Customers and Overall Store Sales
- √ Increase Branding (custom wrap available)
- ✓ Decrease Labor Costs
- ✓ Blade Options for Cylinder or Spears

#### **PINEAPPLE CONTAINER SPECIFICATIONS:**

Use standard 32 oz. 4 1/2 x 5 1/2 inch deli container