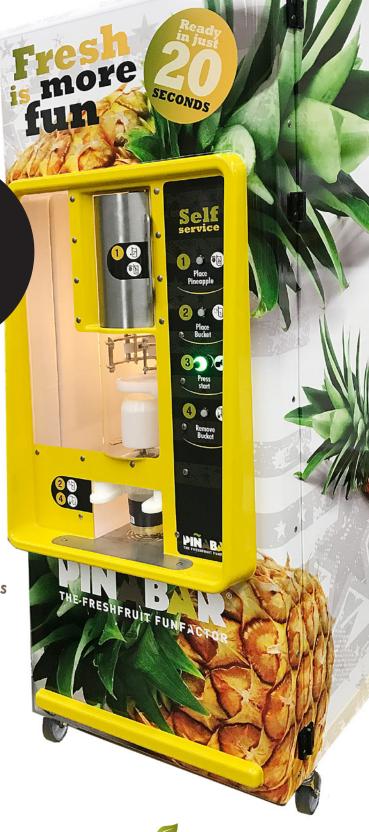

## USER **EXPERIENCE**

- EXCITING PRESENTATION FOR **ALL AGES**
- OFFERS THE BEST SELF-SERVICE, EASY TO USE

- BLADES AVAILABLE FOR PINEAPPLE TYPES 5,6,7,8,9
- EASY TO MOVE AROUND

Capacity: 5/min

Cleaning: We recommend cleaning once per day, at the end of each operational day.

Waste container and user manual included with each machine.