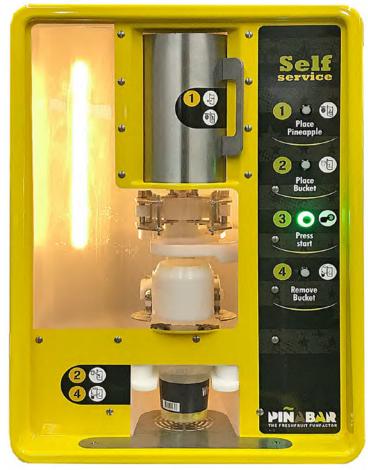

## USER **EXPERIENCE**

- EXCITING PRESENTATION FOR **ALL AGES**
- OFFERS THE BEST SELF-SERVICE, EASY TO USE

- BLADES AVAILABLE FOR PINEAPPLE TYPES 5,6,7,8,9
- EASY TO MOVE AROUND