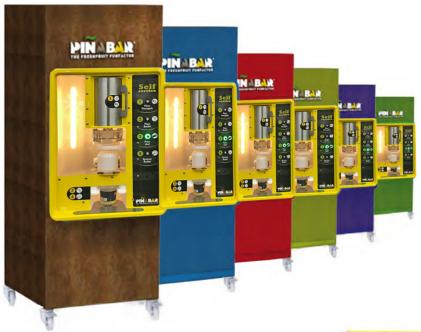

# **BRANDING** INSTANT **ATTENTION EXPERIENCE EASY**

## **BRANDING TOOL**

• CUSTOMIZED WRAPS AVAILABLE

The Piñabar is a branding tool for your marketing department! It can be customized in style and color and can include your business logo in the custom wrap.