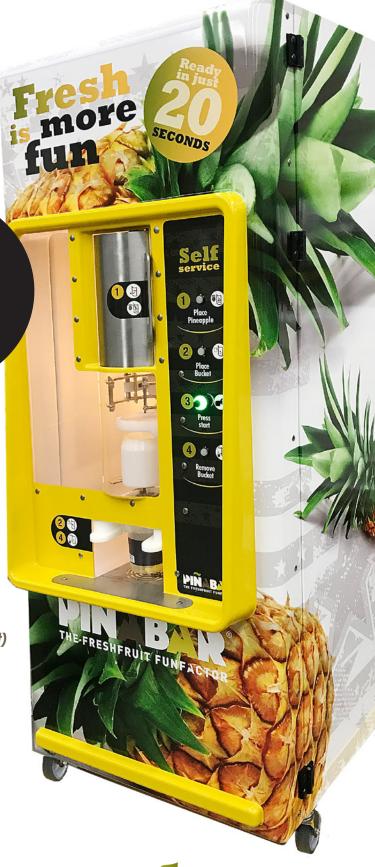

# TRAFFIC AND **STOP POWER**

- GENERATING TRAFFIC IN YOUR STORE
- FITS INTO ROUTING VISION "GET THEM TO THE FRESH CORNER"
- BOOST SALES

CLEAN IN 10 MIN. BY TRAINED OPERATOR

## **GENUINELY FRESH PINEAPPLE**

GET YOUR FRUIT STRAIGHT FROM THE PINEAPPLE

**BRANDING** INSTANT **STOP POWER** 

**EXPERIENCE EASY** 

# USER **EXPERIENCE**

- EASY TO USE
- OFFERS THE BEST SELF-SERVICE
- APPEALING PRESENTATION

• BLADES AVAILABLE FOR PINEAPPLE TYPES 5,6,7,8,9

• EASY TO MOVE AROUND