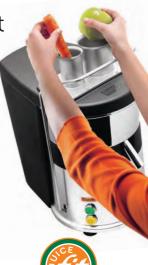

## Wash & go!

Washing is quick and easy, as the basket with magnetic catch and parts in contact with food are simple to remove and replace, with no tool required.

The grating disc and mesh filter are designed to extract the fruit juices gently, guaranteeing maximum performance also with leafy vegetables.