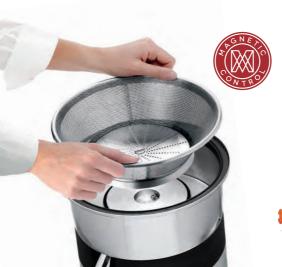

## Wash & go!

Washing is quick and easy, as the basket with magnetic catch and parts in contact with food are simple to remove and replace, with no tool required.

The grating disc and mesh filter are designed to extract the fruit juices gently, guaranteeing maximum performance also with leafy vegetables.