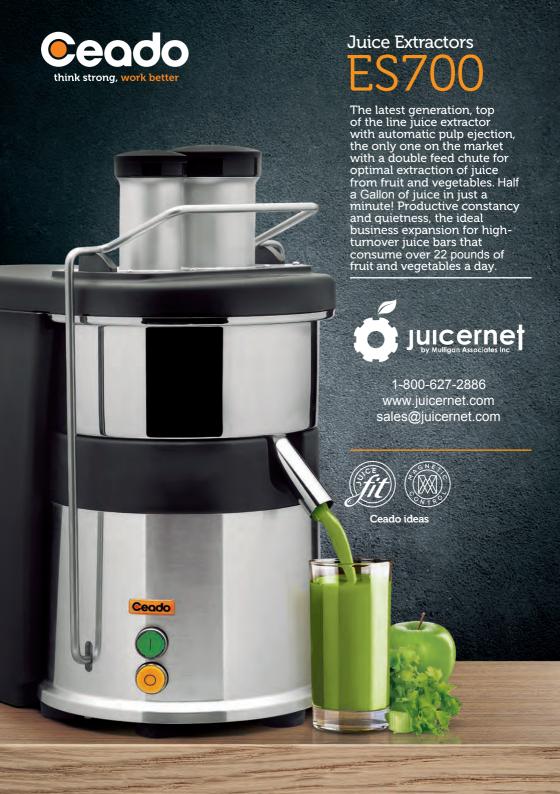

## ES700 Juice Extractors

## Genuine juice

Thanks to the "Pulp Retainer" - a stroke of genius by Ceado - the juice obtained is clearer and brighter, thus considerably enhancing the taste.