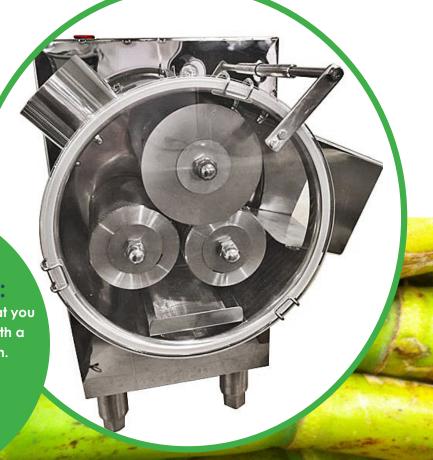

## **SC-B Sugarcane Juicer**

The SC-B features three stainless steel rollers, with the bottom roller being threaded to reduce splashing and guide the juice into your container. As you can see in the diagram (pictured below), the SC-B is extremely easy to disassemble. The rollers, along with the juice compartment, are removable for easy cleaning. Just wipe down the machine with a mild detergent and you are finished.

This machine also features an overload protection that will protect the motor in case the machine jams. In the event this does occur, the forward and reverse switch will unjam the unit. The featured gear box reduces the stress on the ½ HP motor, while adding more torque to process even the toughest sugarcane.