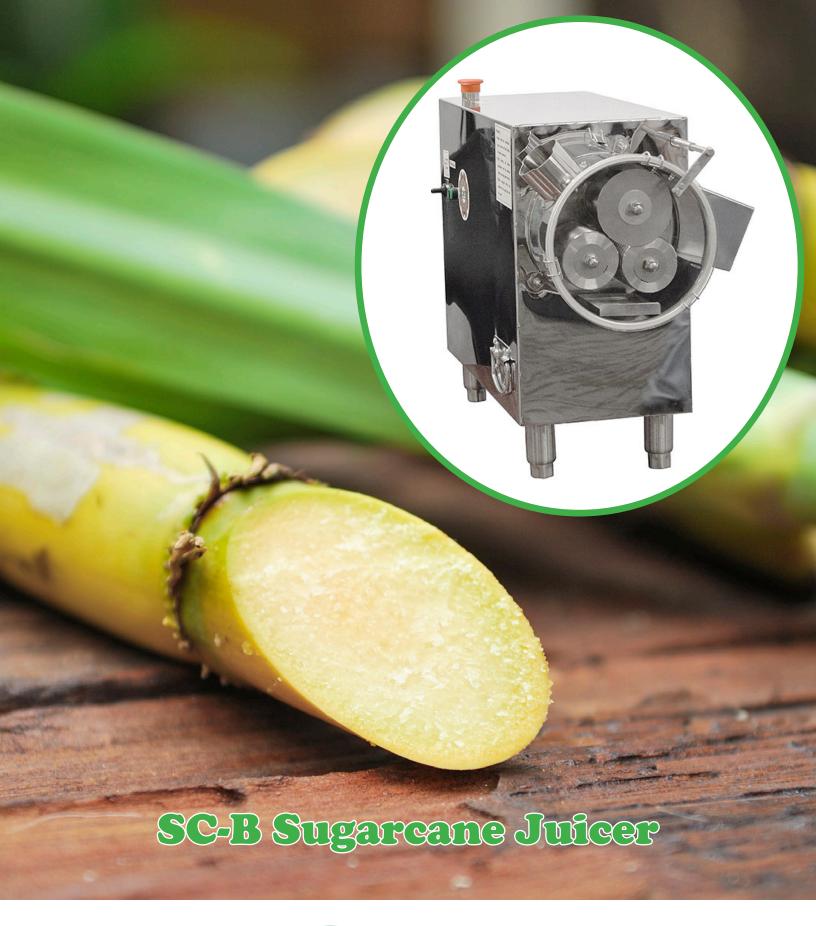

## **SC-B Sugarcane Juicer**

The SC-B features three stainless steel rollers, with the bottom roller being threaded to reduce splashing and guide the juice into your container. As you can see in the diagram (pictured below), the SC-B is extremely easy to disassemble. The rollers, along with the juice compartment, are removable for easy cleaning. Just wipe down the machine with a mild detergent and you are finished.