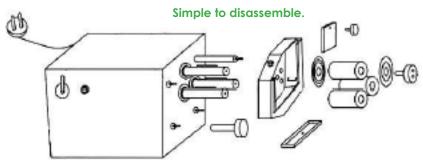

## **SC-B Sugarcane Juicer**

The SC-B features three stainless steel rollers, with the bottom roller being threaded to reduce splashing and guide the juice into your container. As you can see in the diagram (pictured below), the SC-B is extremely easy to disassemble. The rollers, along with the juice compartment, are removable for easy cleaning. Just wipe down the machine with a mild detergent and you are finished.