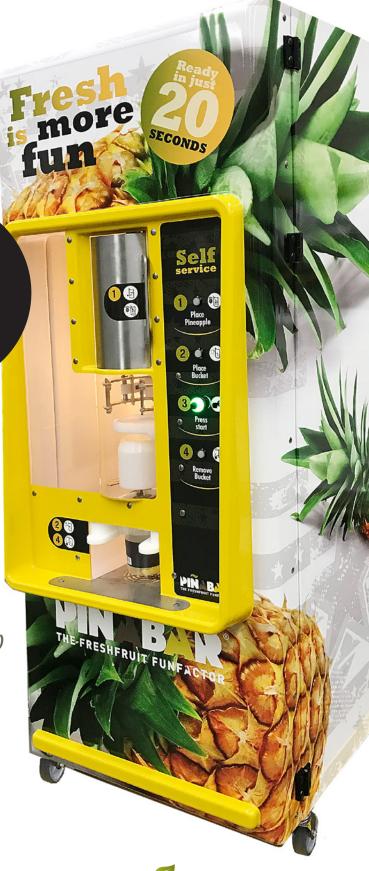

# TRAFFIC AND **STOP POWER**

- GENERATING TRAFFIC IN YOUR STORE
- FITS INTO ROUTING VISION "GET THEM TO THE FRESH CORNER"
- BOOST SALES

CLEAN IN 10 MIN. BY TRAINED OPERATOR

# **GENUINELY FRESH PINEAPPLE**

GET YOUR FRUIT STRAIGHT FROM THE PINEAPPLE

**BRANDING** INSTANT **STOP POWER** 

**EXPERIENCE EASY** 

# USER **EXPERIENCE**

- EASY TO USE
- OFFERS THE BEST SELF-SERVICE
- APPEALING PRESENTATION

• BLADES AVAILABLE FOR PINEAPPLE TYPES 5,6,7,8,9

• EASY TO MOVE AROUND