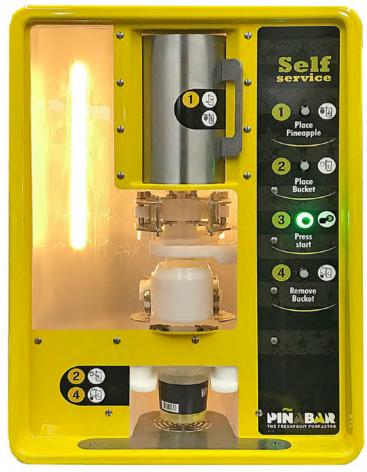

# USER **EXPERIENCE**

- EASY TO USE
- OFFERS THE BEST SELF-SERVICE
- APPEALING PRESENTATION

• BLADES AVAILABLE FOR PINEAPPLE TYPES 5,6,7,8,9

• EASY TO MOVE AROUND