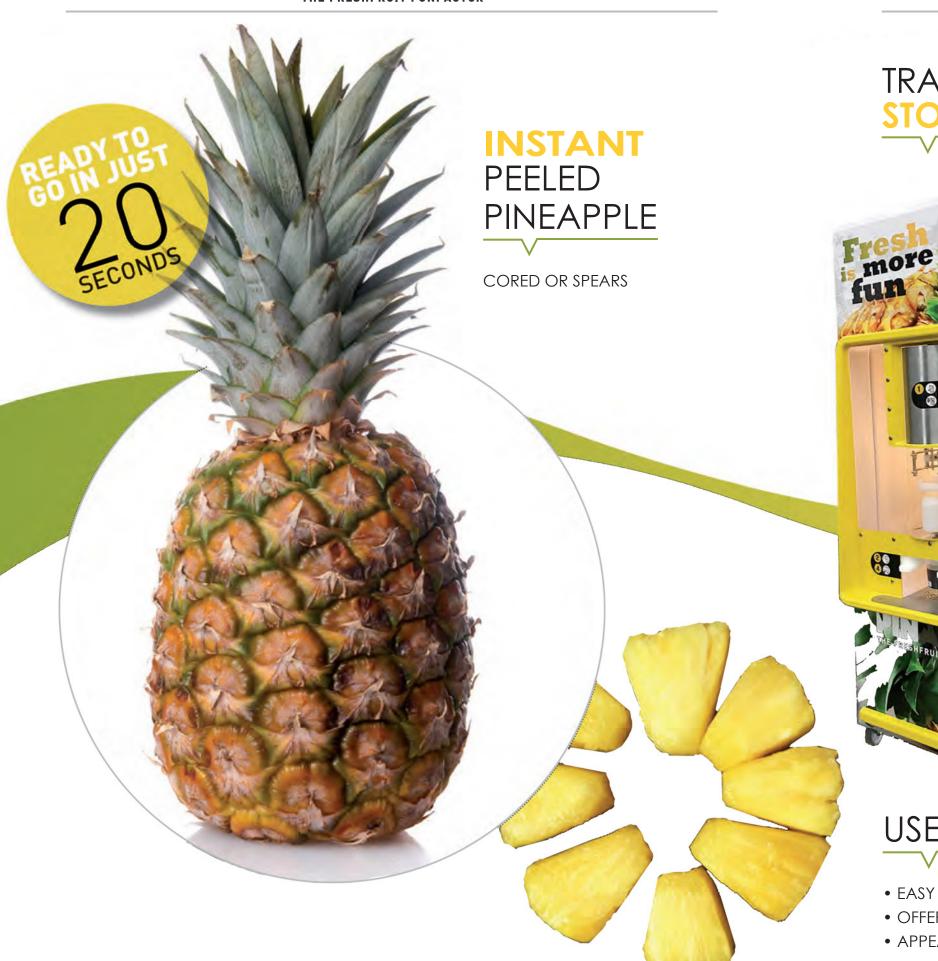

# **GENUINELY FRESH PINEAPPLE**

GET YOUR FRUIT STRAIGHT FROM THE PINEAPPLE

**BRANDING** INSTANT **STOP POWER** 

**EXPERIENCE EASY** 

### **PRODUCT SPECIFICATIONS:**

Dimensions: 76"H x 29"W x 32"D

Weight: 725 lbs.

Color: Fully customizable

Blades: Available for pineapple types 5-9; always use the correct blade set for each size.

Waste container capacity: 40 lbs. of peel (25 pineapples)