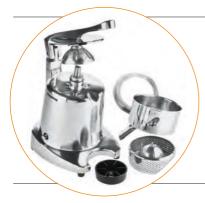

## Juice Fit

The stainless steel universal reamer adapts easily to all types of citrus fruit. The particular shape of the reamer exploits the centrifugal force and increases output.

## Wash & go!

The stainless steel parts are removed in just a few seconds and are dishwasher safe.