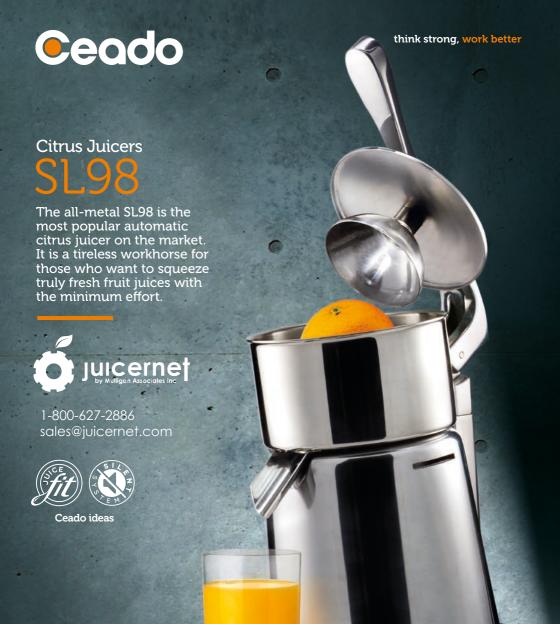

## Work better

Thanks to the lever, juicing couldn't be simpler.

Safety

The microswitch located on the back of the juicer is safer and more reliable.

Citrus Juicers

Voltage 110-120V • 50-60 hz Additional voltage models available