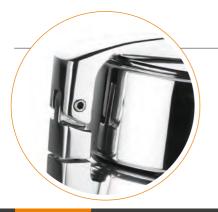

## Work better

Thanks to the lever, juicing couldn't be simpler.

Safety

The microswitch located on the back of the juicer is safer and more reliable.

Citrus Juicers

Voltage 110-120V • 50-60 hz Additional voltage models available